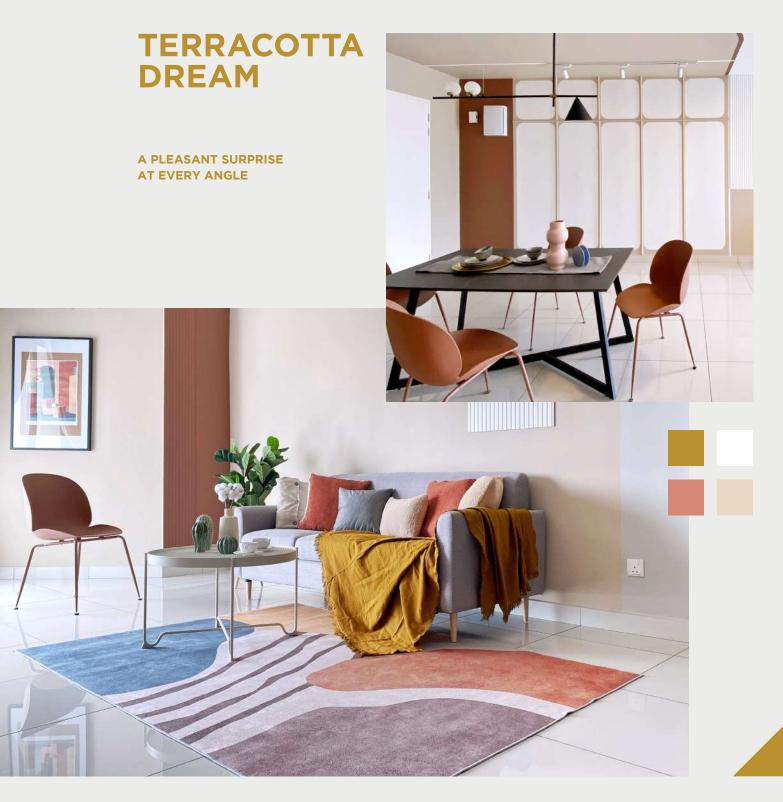

Reflecting boldness and charm, the Executive theme is a combination of masculine walnut and minimalist grey, creating a wild yet sophisticated look.

The Terracotta Dream theme brings any space to life by lending an energetic rhythm to your interior, combining organic shapes & colours in a playful manner.