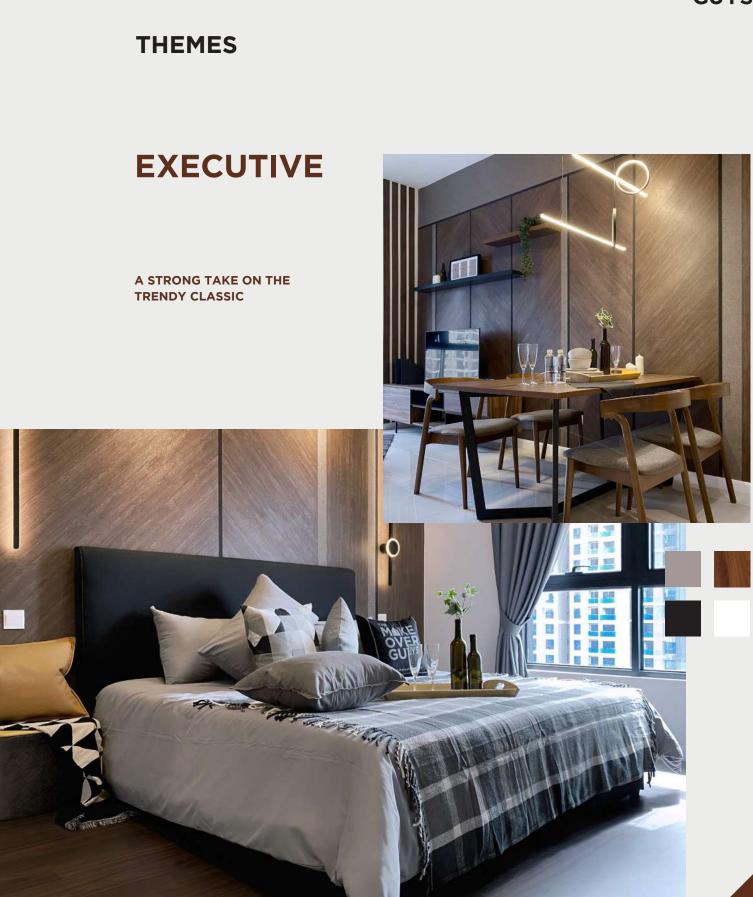

Reflecting boldness and charm, the Executive theme is a combination of masculine walnut and minimalist grey, creating a wild yet sophisticated look.

The Terracotta Dream theme brings any space to life by lending an energetic rhythm to your interior, combining organic shapes & colours in a playful manner.