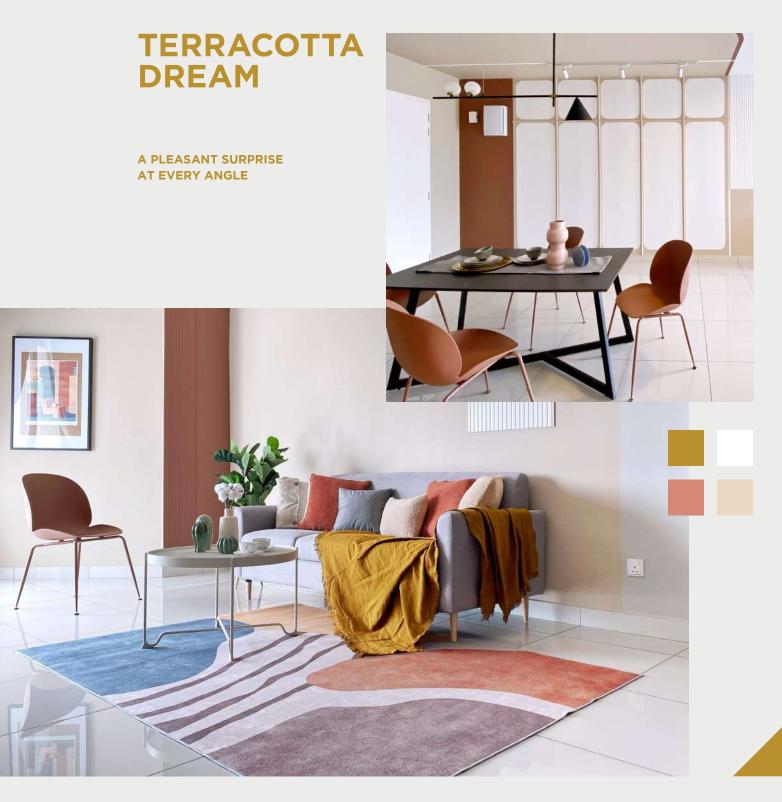

Reflecting boldness and charm, the Executive theme is a combination of masculine walnut and minimalist grey, creating a wild yet sophisticated look.

The Terracotta Dream theme brings any space to life by lending an energetic rhythm to your interior, combining organic shapes & colours in a playful manner.