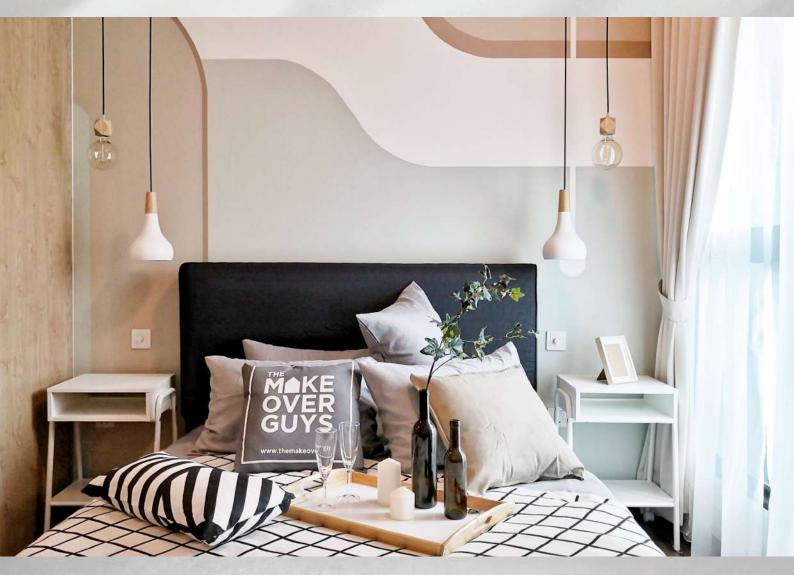

#### STUDIO UNIT 1 (BIGGER)

#### LIVING ROOM

| 3-seater sofa    | 1 unit  |
|------------------|---------|
| Coffee table     | 1 unit  |
| Loose TV console | 1 unit  |
| Rug              | 1 unit  |
| Wall shelves     | 3 units |
| Throw pillows    | 4 units |
| Throw blankets   | 1 unit  |

#### **KITCHEN**

| Built-in kitchen cabinet<br>(8+3 ft. L-shaped full length, top and base cabinet) | 1 unit  |
|----------------------------------------------------------------------------------|---------|
| Single bowl mounted stainless steel sink                                         | 1 unit  |
| Stainless steel tap                                                              | 1 unit  |
| Built-in basic slim hood and                                                     |         |
| 2 burner gas hob set                                                             | 1 unit  |
| DINING ROOM                                                                      |         |
| Round dining table + 2 dining chairs                                             | 1 unit  |
| BATHROOM                                                                         |         |
| Bathroom door hook                                                               | 1 unit  |
| MASTER BEDROOM                                                                   |         |
| Queen size bed                                                                   | 1 unit  |
| Queen size mattress (10-year warranty)                                           | 1 unit  |
| Bedside table                                                                    | 2 units |