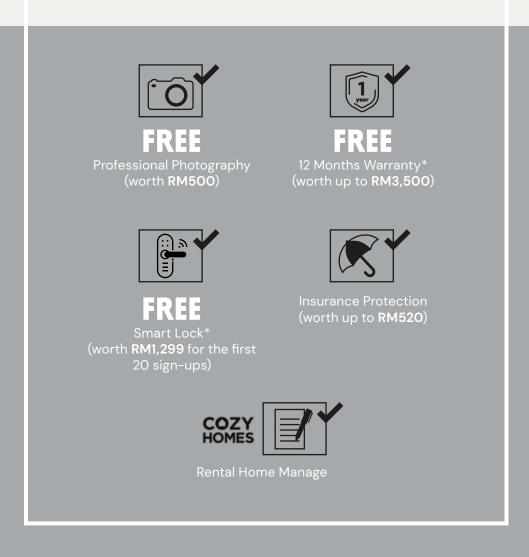

# Enjoy a host of exclusive services worth RM5,819

(Applicable for makeovers above RM28,000)

For RM839 (1-year), HostAStay manages your short stay property.

## Rental Home Manage by CozyHomes:

Your one-stop property and tenant management service.

#### What Rental Home Manage gets you?

In-House maintenance team

A network of licensed property agents

Over 700 units managed by the CozyHomes team

subscription fee

Dedicated dashboard for landlords & tenants

A single point of contact

Area of property coverage - whole Klang Valley

For yearly RM99 fee, we'll manage all your long term rental matters and tenant matters - small or big, simple or hard - we got you covered.